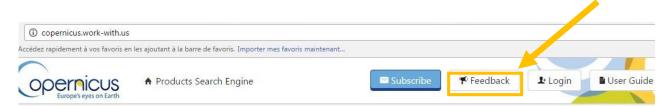

## **COPERNICUS PRODUCT ACCESS: SEND A FEEDBACK**

1. Connect on Copernicus pilot tool website on the following address:

http://copernicus.work-with.us/

2. On the homepage, click on "Feedback" button:

3. On the feedback page, fill in the form with name, your email and query/feedback and click on "Submit" once completed.